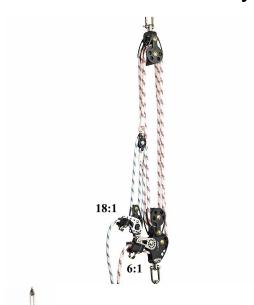

## Description

The particular configuration adopted permits the use of large diameter sheaves which **improve performance of the system**; it also ensures maximum block orientation capabilities and therefore the possibility to operate on both sides of the boat. Furthermore, this reduces the necessary sheet length.

The two speeds are controlled by means of **two independent lines**. Main sheaves (Ø65 mm) are made of HRM resin and fitted with a double ball bearing. For rope Ø12 mm.

## Features:

- for boats up to 40ft
- 1st gear ratio = 6:1 (fast) 2nd ratio = 18:1 (fine adjustment)

1 / 2

• SWL = 1000 kg

2 / 2