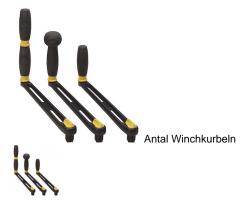

## **Antal Winch Handles - different Models**

Extremely light black aluminium winch handles

Rating: Not Rated Yet **Price** 108,10 €

108,10€

Ask a question about this product

ManufacturerAntal

Description

## Extremely light black aluminium handles in

Three different grips are available: **single**, **double** and the new **ball-grip**. The grip is covered with rubber to give a firm hold and runs on two ball bearings to increase its efficiency (single-grip and ball-grip only). All the models are available with or without the lock system which automatically locks the handle on the winch. To refer to the no-lock version add **NL** to the code.

Features:

| Drip         | Length | Weight  |
|--------------|--------|---------|
| Standard     | 250 mm | 0,43 kg |
| Kugel / Ball | 250 mm | 0,53 kg |
| Doppel       | 250 mm | 0,62 kg |