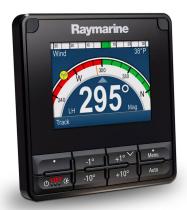

## Description

Autopilot control head for Evolution autopilots with intuitive push-button operation designed for sailboat installations

## **Key Features:**

- 3.5" super bright, oversized LCD
- Optical bonding for brighter colors, sharper contrast, and fog-free operation
- Dedicated one and ten-degree course change keys
- Wind vane steering mode with AutoTack control when combined with Raymarine wind instrument
- Glass bridge design compliments Axiom-series chartplotters
- SeaTalk<sup>ng</sup> networking for seamless connection to Raymarine and NMEA2000 networks
- New glass bridge industrial design compliments Raymarine eS and gS Series multifunction displays
- Supplied with both black (Axiom style) & gunmetal (eSeries style) bezels and protective suncover