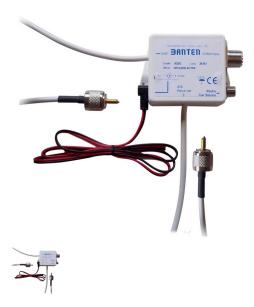

## Description

Active duplexer for VHF, car radio and AIS

Simultaneous operation of VHF and a car radio on the existing VHF Antenna. The existing antenna cable can be used further. Very good radio reception through integrated amplifiers.

There is also a connection for an AIS receiver. Not suitable for AIS transponder!

## **Technical specifications:**

- Voltage: 12 V
- Electricity recording: 40 mA
- Dimensions (WXHXT): 65 x 58 x 30 mm
- Connections: 1x PL socket for sea radio antenna, 1x F-socket for AM/FM radio; 2 Connection cable length approx. 50 cm, 1x with a PL connector for FM-SEPORTICLE, 1x with PL connector for AIS receivers
- Radio: on and FM radio area, reinforcement 15 dB