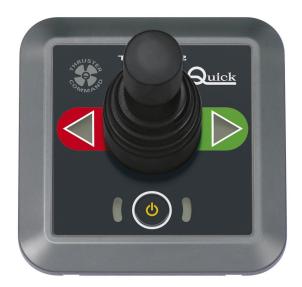

## **Quick Joystick Kontoller TCD1042**

TCD Quick Control Panel joystick

Rating: Not Rated Yet **Price** 238,00 €

178,50 €

-59,50€

Ask a question about this product

## Description

- TCD Quick Control Panel joystick for operating bow thruster propellers.
- Simple and intuitive user interface.
- Universal 8-30 VDC power supply.
- Possibility to connect several TCD controls in parallel.
- Easy installation thanks to 2-wire connection (optional extensions).
- Automatic priority system and deactivation.
- Protection against reverse polarity, short-circuit output, prolonged motor activity and interruption of the bow thruster control wiring.