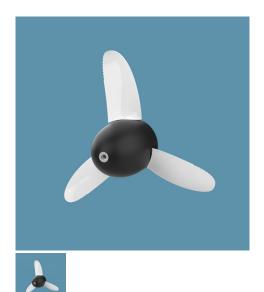

## Watt&Sea Anti-Seaweed Propeller 240 / 280mm

Propeller with an improved shape against seaweed

Rating: Not Rated Yet **Price** 339,60 €

339,60 €

Ask a question about this product

Manufacturerwatt&sea

## Description

This propeller has the same output power than the classic 240mm or the 280mm propeller but with an improved shape against seaweed. The building method is also different: the 3 blades are fixed to a hub and can be thus changed independently

## Scope of delivery:

- 1 plastic hub
- 3 blades in high-grade composite
- 1 fixation screw M5x20
- 3 grub screws for the blades adjustment
- 1 extraction screw M6x40

The 240mm diameter is recommanded for a speed range between 6 and 11 knots. The 280mm diameter is recommanded for a speed range between 2 and 9 knots.