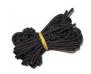

## Description

Just like the hammocks each pair comes bundled up in a small pouch for an easy storage, allowing you to bring it anywhere you go along with your hammock.

Sold by pair, ready to use.

## Features:

- Dimensions: L 2.40m / 7'10"
- Diameter: 5 mm / 3/16"
- Maximum Static load: 200 kg 440 lbs static load
- net weight: 230 g
- Material: 100% nylon
- 10 years warranty against defects in workmanship and materials