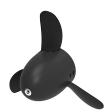

## Watt&Sea variable pitch propeller 200mm

This propeller has been designed for high speed sailing boats, equipped with a Cruising hydrogenerator

Rating: Not Rated Yet **Price** 339,60 €

339,60 €

Ask a question about this product

## Description

This propeller has been designed for high speed sailing boats, equipped with a Cruising hydrogenerator. The blades are the same as the one used with the Racing propeller, the difference is their position which is done manually (unlike the Racing model which use an hydraulic pump for this adjustment).

This accessory includes:

- 1 composite hub
- 3 High-Tech composite blades (strength validated on the Vendée Globe)
- 3 grub screws for the blades adjustment
- 1 CHC M5 x 20 screw (locking screw) + Allen key
- 1 M6 scroll screw + Allen key