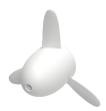

## Watt&Sea Propeller 200mm

The propeller that produces the less drag, adapted to fast sailing boats and/or navigations in windy conditions

Rating: Not Rated Yet **Price** 229,20 €

229,20 €

Ask a question about this product

## Description

The propeller that produces the less drag, adapted to fast sailing boats and/or navigations in windy conditions.

This accessory includes:

- 1 three-bladed propeller, one-piece composite, 200 mm diameter
- 1 CHC M5 x 20 screw (locking screw) + Allen key
- 1 M6 scroll screw + Allen key

This diameter of 200 mm is recommended for use between 10 and 13 knots of average sailing speed.

1 / 1