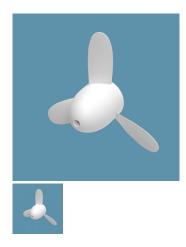

## Description

The propeller par excellence adapted to any kind of sailing boat in terms of navigation and wether conditions.

This accessory includes:

- 1 three-bladed propeller, one-piece composite, 240 mm diameter
- 1 CHC M5 x 20 screw (locking screw) + Allen key
- 1 M6 scroll screw + Allen key

This diameter of 240 mm is recommended for use between 6 and 11 knots of average sailing speed.

1 / 1