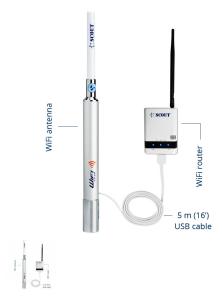

## Description

WiFi onBoard is the all-in-one system specifically designed for all the boaters that want to stay connected to the internet during their relax time in harbors and marinas: easy to install, powerful, valuable

WiFi onBoard includes the following items: 1 WiFi antenna with 5m USB cable, 1 WiFi router, 1 two way nylon mount, 1 12V power adapter with CEI plug, 1 12V power adapter with cigarette lighter plug