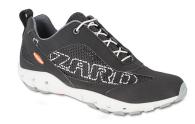

## **Lizard Crew Boat Shoe**

Light boat shoe with Vibram sole

Rating: Not Rated Yet **Price** 149,90 €

149,90 €

Ask a question about this product

Manufacturer<u>Lizard</u>

## Description

Crew is a boat shoe by Lizard. The upper is in mesh and PU with an abrasion resistant rubber reinforcement over the toes. Its Vibram rubber outsole is made of a special, non-marking marine compound with brake system to assure maximum grip on both dry and wet surfaces; its particular structure makes water drain quickly and improves ventilation inside the shoe. Its synthetic fabric and the removable, pierced footbed are quick-drying.

## Features:

- Womens'fit: from size 35-42.
- SOLE: exclusive A-Clima sole with non-marking marine Vibram® rubber.
- FOOTBED: anatomical and removable, breathable, lined in mesh.

• UPPER: quick drying, breathable mesh and PU nubuk. Abrasion resistant toe protection.