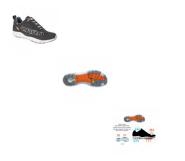

## Description

Crew is a boat shoe by Lizard. The upper is in mesh and PU with an abrasion resistant rubber reinforcement over the toes. Its Vibram rubber outsole is made of a special, non-marking marine compound with brake system to assure maximum grip on both dry and wet surfaces; its particular structure makes water drain quickly and improves ventilation inside the shoe. Its synthetic fabric and the removable, pierced footbed are quick-drying.

## Features:

- Womens'fit: from size 35-42.
- SOLE: exclusive A-Clima sole with non-marking marine Vibram® rubber.
- FOOTBED: anatomical and removable, breathable, lined in mesh.

• UPPER: quick drying, breathable mesh and PU nubuk. Abrasion resistant toe protection.