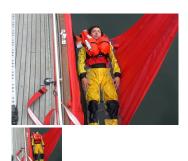

## Description

This modern design has been constructed to allow fast and effective deployment when assisting a crew member who is either unconscious or too weak to pull themselves aboard. The KIM Pick Up Sail consists of a lifting strop, triangular sail cloth scoop and tensioning belt, allowing a casualty to be winched onboard to safety.