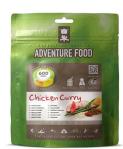

## **Adventure Food Chicken Curry**

Rice dish with chicken cubes, green beans, bell pepper and pineapple cubes in a spicy curry cream sauce.

Rating: Not Rated Yet

**Price** 7,35 €

7,35 €

Ask a question about this product

## Description

Rice dish with chicken cubes, green beans, bell pepper and pineapple cubes in a spicy curry cream sauce.

- Ingredients: 57% rice, milk powder, coconut oil, 6% chicken (chicken, mashed potatoes, salt, acidulant (rosemary extract)), 6% pineapple sweetened (pineapple, sugar, preservative (E220), acidulant (citric acid)), potato starch, 5% green beans, palm oil, broth (soy protein, salt, glucose syrup, sunflower oil), onion, 3% bell pepper, 0.52% curry (turmeric, coriander, pepper, cumin, fenugreek, cayenne, lovage, celery, dill), 0.05% cayenne
- Allergy Info: Soya, milk, celery. May contain traces of: peanuts, nuts.
- Net Weight: 145 gStorage Life: 48 months