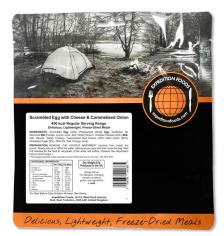

## **Expedition Foods Scrambled Egg with Cheese & Caramelised Onion**

Scrambled Egg with Cheddar Cheese

Rating: Not Rated Yet

**Price** 7,95 €

7,95€

Ask a question about this product

Manufacturer Expedition Foods

## Description

Scrambled Egg with Cheese & Caramelised Onion

- Ingredients: Scrambled Egg (32%) (Pasteurised Whole Egg, Sunflower Oil, Skimmed Milk Powder (Milk), Lemon Juice, Salt, White Pepper), Cheddar Cheese (43%) (Milk, Salt, Rennet, Starter Culture), Caramelised Red Onions (25%) (Red Onion (85%), Demerara Sugar (9%), Olive Oil, Salt, Orange Juice)
- Allergene: Milk, Egg
- Net Weight: 87g / 450 kcal