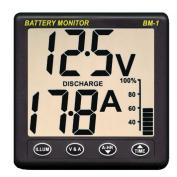

## Description

The BM-2 is designed to monitor performance of 12 volt lead acid battery systems with capacities of up to 999 Amp hours. It is supplied complete with a precision 200 AMP shunt and a prefabricated cable assembly to enable simple DIY installation. The unit continuously monitors voltage, current (charge or discharge), number of amp/hours (charge or discharge), the batteries state of charge and the time to charge or discharge. This information leads to more efficient use of the battery, which can enhance battery life and reduce the risk of failure.

## Specifications:

- Supply voltage 8 16 Volts DC
- Supply current 1.5 milliamps
- Battery capacities 5 999 AMP Hour
- Load current 199 AMPS Maximum
- Charge current 199 AMPS Maximum
- Shunt Standard 50 millivolt @ 200 AMP