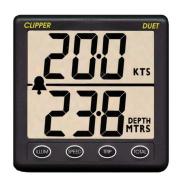

## NASA Clipper Duet - Log & Echo Sounder

Speed/Distance Log and Echo Sounder in standard 110mm square size

Rating: Not Rated Yet **Price** 276,28 €

276,28 €

Ask a question about this product

ManufacturerNASA Marine Instruments

## Description

Best selling combined Speed/Distance Log and Echo Sounder in standard 110mm square size. Suitable for open cockpit mounting. Supplied complete with paddlewheel transducer and in hull depth transducer.

## **Technical Specifications**

- Depth Sounder in feet and metres.
- Shallow Alarm and Keel Offset.
- Complete with well proven Transducers.
- Speed in MPH , Knots and Km/H.
- Trip and Total Distance in Miles, Nautical Miles and Kilometres.
- Speed Limit Alarm