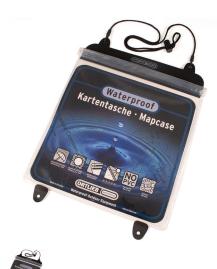

## **Ortlieb Kartentasche**

Waterproof and dustproof mapcase

Rating: Not Rated Yet

**Price** 17,95 €

17,95 €

Ask a question about this product

Manufacturer Ortlieb

## Description

Waterproof and dustproof mapcase in two sizes

## Features:

- Two fastening strings make it ideally suitable for motorbiking, cycling, sailing, paragliding, caving or orientation runs
- Size XL may be used for sea charts
- With the four-point attachment system, the map can be easily secured to a backpack or boat/canoe
- Can be worn around the neck with adjustable cord provided with 2 tankas
- Transparent, UV-resistant material provides visibility of contents from both sides
- Can be rolled and folded, since the material is flexible