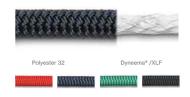

## Sirius 1000

©TEUFELBERGER

Cruising Rope with performance advvantage

Rating: Not Rated Yet

Price 2,20 €

2,20 €

Ask a question about this product

Manufacturer Robline

## Description

This latest development of FSE Robline® closes the performance gap between the High Tech Performance and the previous Cruising products. Sirius 1000 combines several advantages of the Performance range products with a price/performance ratio known only from polyester products. Furthermore, it achieves optimal elongation values at he typical working loads that ropes are exposed to on Performance Cruising yachts.