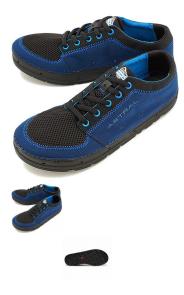

## **Astral Brewer Watersportsshoes**

Lightweight shoes for watersports

Rating: Not Rated Yet **Price** 99,90 €

69,90 €

-30,00 €

Ask a question about this product

## Description

The Astral Brewer combines the stickiest G®Rubber outsole, balanced geometry midsole, and hydrophobic Canvas uppers that drain water and dry fast. The unique Lilo™ construction reduces weight while increasing flexibility. All the details add up to create the ultimate outdoor sneaker.

## Features:

- Intended Use: Water, Trail, Casual, Travel, Boat
- Uppers: Hydrophobic PES Canvas with Airmesh at vamp and tongue; Foldable Heel has a slit for sand drainage; 210D nylon liner. 2 sets (different colors) water resistant laces provided.
- Midsole: Balanced Geometry EVA foam with drainage ports at forefoot.
- Outsole: Granite Grip high surface-contact, siped, and non-marking. Made with G.ss rubber (our stickiest compound).
- Foot to Ground Distance: 17mm heel, 16mm ball
- Weight/shoe: 230g (8.11 oz)