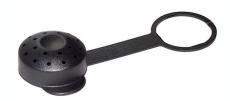

## Description

The Shower Valve can be put onto all ORTLIEB water containers. Remove the dust cap, put on the shower valve, and open the tap. The contents of the Water Sack are enough for a pleasant shower. Can also be used as a garden shower or watering can.

## Features:

- Small holes for constant showering
- · Quick opening and closing of valve

Attention: Danger of boiling water! Check temperature prior to use when used in combination with the black water containers.