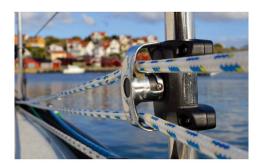

## Seldén Fairlead Double

Block for endless lines

Rating: Not Rated Yet **Price** 92,20 €

92,20 €

Ask a question about this product

Manufacturer Seldén

## Description

As gennaker furlers are always handled with an endless furling line, spliced together in a continuous loop, ordinary blocks cannot be used to lead the line back to the cockpit.

Seldén Double Fairlead consist of a composite bracket fitted to a 25 mm or 30 mm stanchion and a spring loaded "push-and-twist" bracket in stainless steel. Easy to open to attach the line and just as easy to close. The Double Fairlead prevents the line to get tangled up and the smooth stainless bracket prevents friction.

## Features:

Weight: 169 gWidth: 58 mm

• Height: 72 mm

2 / 2