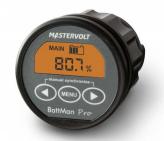

# Mastervolt BattMan Pro

Battery monitor

Rating: Not Rated Yet

Price

Ask a question about this product

Manufacturer Mastervolt

#### Description

An affordable battery monitor that does exactly that: providing critical information about the status of your battery bank under all circumstances. Moreover it will warn you when your battery bank is empty. Also displays the remaining time until your battery needs to be charged and stores special battery status events.

#### Merkmale:

- Battery monitor
- 12/24 V DC with large, splash proof display (IP65) and power bar
- Displays remaining time and stores special battery status events

### **General specifications:**

- Number of battery outlets: 2; service (fully), starter (voltage)
- Display/read-out: voltage, current, amp-hours, time remaining, battery capacity in %, special battery status events
- Languages on display: universal
- Dimensions (HxWxD): Ø 64/79 mm
- Dimensions Shunt (HxWxD): M8 87 x 45 x 35 mm
- Built-in depth incl./excl. cover box: Ø 52/79 mm
- Weight: 0,15 kg