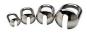

## **Ultra Marine Chain Grab**

Transferring chain pressure from the windlass to the mooring cleat

Rating: Not Rated Yet **Price** 60,00 €

60,00 €

Ask a question about this product

Manufacturer<u>Ultra Marine</u>

## Description

The Ultra Marine Chain Grab protects the windlass from constant chain pull, and is easily attachable to a loaded anchor chain, disengaging automatically from the chain upon retrieval. Eliminate the creaking sound of an anchor chain on your bow roller by transferring chain pressure from the windlass to the mooring cleat. Using the UM Chain Grab also gives you the opportunity to fi x problems on the windlass while your boat is at anchor.